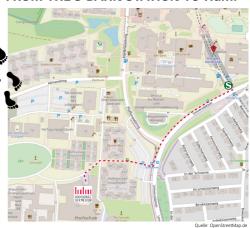

on: Filderstadt) / **53** (direction: Flughafen/Messe)

- Stuttgart Hauptbahnhof (tief)
- Stadim
- reueisee
- Universität



mo - fr every 5 min weekend every 10 min

When you arrive at the station "Universität", please take the exit "Wohngebiete / Schranne" (it's signposted). It's a short walk about 10 minutes to HdM.

## WHERE / HOW TO BUY A TICKET?



You can find ticket machines at every station (but not necessarily on the platforms or on the trains). Please note, that you can not buy tickets from the driver!



- "From: airport / main station" (normally the machine will show the location you are at)
- show the location you are at)
   "To:" search for
  UNIVERSITÄT, then choose
- Choose a "Single ticket Adult and pay - your ticket will be printed

#### FROM THE S-BAHN STATION TO HdM:



## DO YOU PLAN TO STAY LONGER?

There are daily and weekly tickets available. The prices depend on the amount of zones.

AIRPORT - CITY: 3 zones\* (10, 20, 38) daily ticket: 11,20 € 3 day ticket: not available weekly ticket: 38,60 €

CITY - HDM: 2 zones\* (10, 20) daily ticket: 7,00 € 3 day ticket: 14,00 € NETWORK: all zones\* daily ticket: 15,50 € 3 day ticket: 19,50 € weekly ticket: 73,20 €

\*The city center (including the main station) is in the zone 10, the area around (including the HdM) in the zone 20, and the airport belongs to the zone 38.



per trip, from the airport and from the main station

More information: https://en.vvs.de/



## PUBLIC TRANSPORT





### **TICKETS**

**SINGLE DAY TICKET:** unlimited number of trips throughout the VVS network, for 24 hours, make sure to