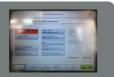

## WHERE / HOW TO BUY A TICKET?

You can find ticket machines at every station (but not necessarily on the platforms or on the trains). Please note, that you can not buy tickets from the driver!

- "From: airport / main station" (normally the machine will show the location you are at)
- show the location you are at)
   "To:" search for
  UNIVERSITÄT, then choose
- Choose a "Single ticket Adult and pay - your ticket will be printed