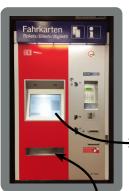

## WHERE / HOW TO BUY A TICKET?

You can find ticket machines at every station (but not necessarily on the platforms or on the trains). Please note, that you can not buy tickets from the driver!

- "From: airport / main station" (normally the machine will show the location you are at)
- show the location you are at)
   "To:" search for
  UNIVERSITÄT, then choose
- Choose a "Single ticket Adult and pay - your ticket will be printed