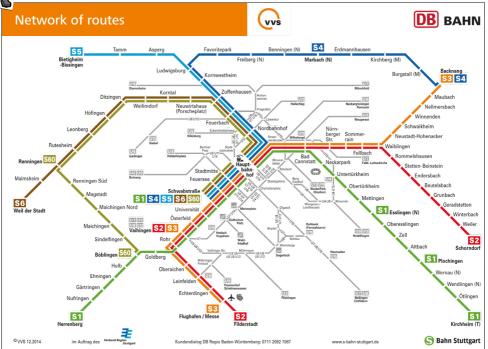

#### FROM THE S-BAHN STATION TO HdM:

Stuttgart Media University Nobelstraße 10 D-70569 Stuttgart