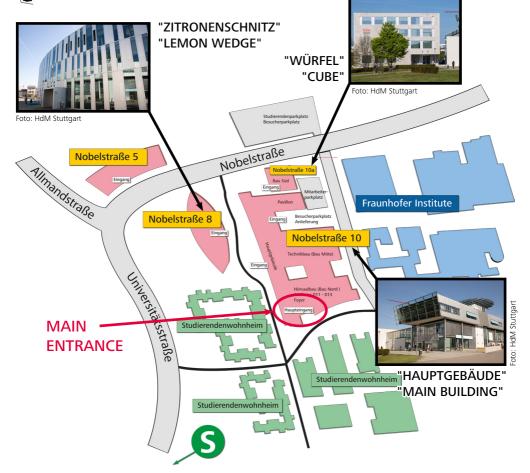

## HdM MAP

| HAUPTGEBÄUDE /<br>MAIN BUILDING:        | WÜRFEL / CUBE:                 | ZITRONENSCHNITZ<br>/ LEMON WEDGE: |
|-----------------------------------------|--------------------------------|-----------------------------------|
| International Office<br>Rooms 123 - 125 | All rooms, that start with "S" | All rooms that start with "i"     |
| International Hub<br>Room 204           |                                |                                   |
|                                         |                                |                                   |